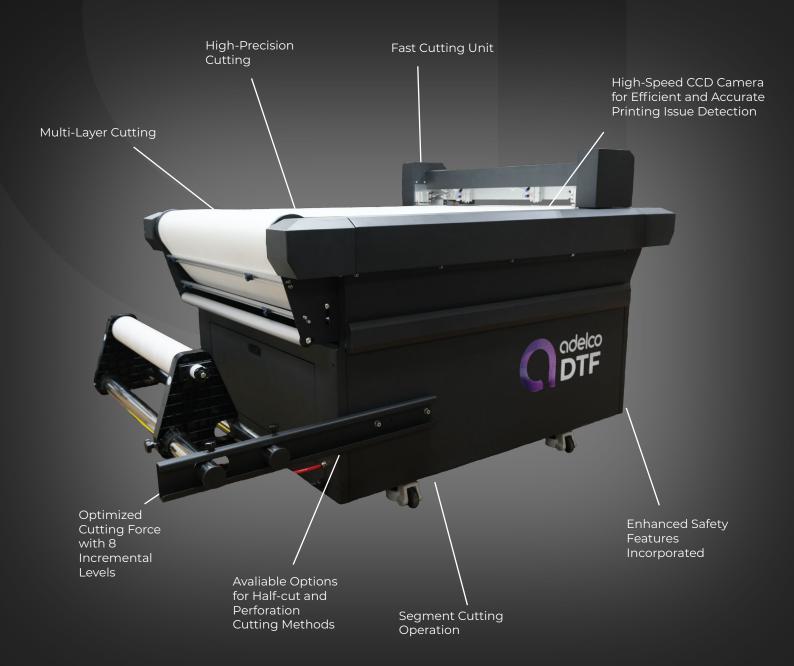

## A highly intelligent CNC Digital Cutter unit. A perfect pair for our DTF solution for a seamless DTF solution

Adelco's computerized numerical control Digital Cutter comes equipped with an advanced high-precision cutting unit that ensures the highest detail in small designs. Paired with a safety motor tool that will pause operations whenever the carriage is jammed. Features of the cutter includes:

- A fast cutting unit A variety of speeds for any volume of productions.
- Multi-layer cutting Capaple to cut through multiple layers at one and apply different strengths across the different layers.
- High-speed CCD camera Extremely efficient in detecting printing issues and accurate recognition of problems.
- High-precision cutting unit Remarkably accurate, able to do consistent cuts as small as 0.8mm.
- Adjustable cutting levels 8 different cutting strengths perfect for any job.
- Half-cut & Perf Cut Versatile for any type of need.
- Adjustment algorithm Able to detect and discard distorted, rounded or lifted corner designs
- Accurate cutting paths No longer need to overcut, the start and end nodes line up with eachother accurately.
- Segment cutting operation Capable for a more precise alignment using different types of axis around the designs. Perfect for tracking long rolls, laminated designs and heavier materials.
- Cutting along the dotted lines Available feature when cutting 2 layers and capable of performing with different types of paper