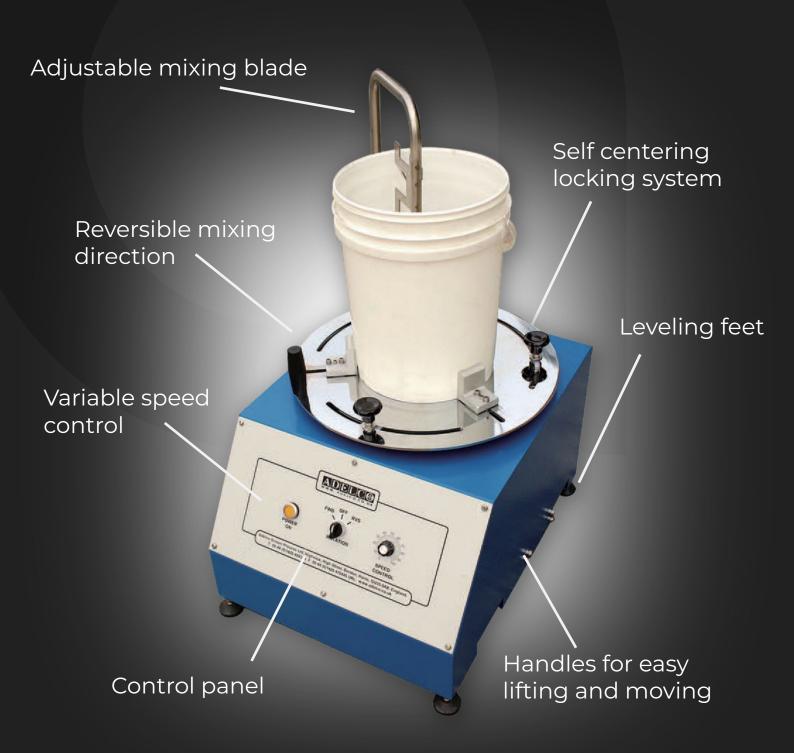

## **Features**

The Adelco Ink Mixer is a durable and high-performance machine, designed for efficiently mixing ink in volumes between 5 and 22 liters (1 to 5 gallons).

Built with a **high-torque AC motor** and adjustable stainless steel mixing blades, it can handle viscous liquids with ease, making it an ideal choice for any screen printing shop.

## **Key Features:**

- Power Supply: 200-240V, single phase, 50/60 Hz, 0.2 amps
- Speed Range: Adjustable from 0 to 80 RPM
- Mixing Blades: Angle-adjustable, easy-to-change stainless steel blades
- · Motor: High-torque AC motor with speed control for precise mixing
- · Capacity: Suitable for containers ranging from 5 to 22 liters
- Clamping Mechanism: Fast self-centering clamp for secure container placement

 The machine is user-friendly, featuring a simple control panel and a fast, self-centering clamping mechanism for quick setup. It's a must-have tool for screen printing shops looking for efficiency and ease of use in their ink mixing process.

| Power             | 200 - 240v Single Phase, 50/60 Hz, 0.2amps      |
|-------------------|-------------------------------------------------|
| Speed             | 0 - 80 RPM                                      |
| Blades            | Easy change, adjustable angle, stainless steel. |
| Application       | Suitable for viscose liquids                    |
| Motor             | High torque AC motor & speed control            |
| Capacity          | 5-22 litres (1-5 gallons)                       |
| Clamping          | Fast selft-centering clamping mechanism         |
| Dimensions        | 70 x 60 x 92cm                                  |
| Packed dimensions | 80 x 75 x 60cm                                  |
| Weight            | Net 70kg - Packed 90kg                          |