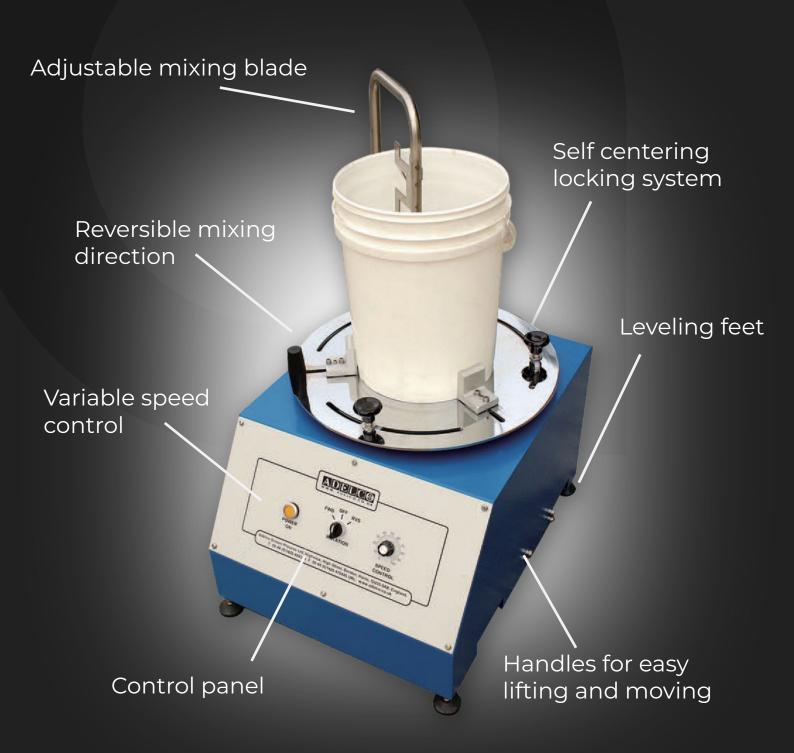

## **Features**

The Adelco Ink Mixer is a durable and high-performance machine, designed for efficiently mixing ink in volumes between 5 and 22 litres (1 to 5 gallons).

Built with a **high-torque AC motor** and adjustable stainless steel mixing blades, it can handle viscous liquids with ease, making it an ideal choice for any screen printing shop.

## **Key Features:**

- Power Supply: 200-240V, single phase, 50/60 Hz, 0.2 amps
- Speed Range: Adjustable from 0 to 80 RPM
- Mixing Blades: Angle-adjustable, easy-to-change stainless steel blades
- · Motor: High-torque AC motor with speed control for precise mixing
- · Capacity: Suitable for containers ranging from 5 to 22 litres
- Clamping Mechanism: Fast self-centering clamp for secure container placement

The machine is user-friendly, featuring a simple control panel and a fast, self-centering clamping mechanism for quick setup. It's a must-have tool for screen printing shops looking for efficiency and ease of use in their ink mixing process.