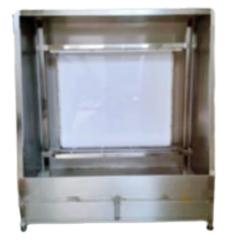

## Manual screen wash-out Booth Models avaliable

A manual screen washout booth with a backlight, high-pressure water jet, manual stencil washer, and screen frame cleaning.