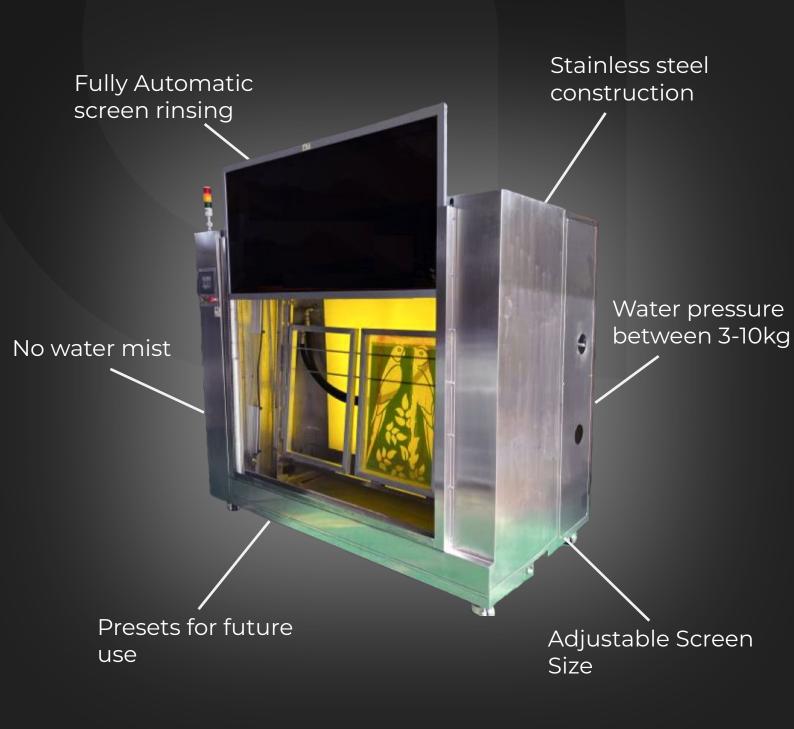

## **Features**

This fully **automatic screen rinsing system** offers adjustable settings for washing pressure, time, speed, and cycle times, ensuring **stable operation**. Equipped with a high-flow, high-pressure water pump and fan-shaped nozzles, it provides double-sided, synchronized high-pressure spraying with **consistent performance**.

The body is constructed from durable, corrosion-resistant 304 stainless steel, and screen size can be freely adjusted within a maximum range based on customer specifications. Key parameters such as washing stroke, pressure, cycle count, and movement speed are easily controlled via a touch screen interface.

The system delivers **spray water pressure between 3-10 kg**, with an adjustable control display and a **drying speed of 6m/min** to quickly remove water droplets from screens. A memory function allows for convenient storage of settings, simplifying operation and reducing training requirements compared to manual systems, thereby lowering overall processing costs.

The entire process is mist-free, maintaining a clean and tidy work environment, and supports a wide range of screen printing specifications.

| Max Frame                | 1200 x 1300mm                                     |
|--------------------------|---------------------------------------------------|
| Function                 | Screen emulsion washing & screen image developing |
| Nozzle                   | SUS nozzle: 20                                    |
| Nozzle movement          | Cross and up-down                                 |
| Machine Material         | 304 Stainless steel                               |
| Internal Piping Material | Corrosion resistance and anti-rust piping         |
| Water Pump               | Lift 65m Preasure: 3-10kg/cm <sup>2</sup>         |
| Motor                    | 5kw                                               |
| Power                    | 220/380V 3 Phase 6kw                              |
| Dimensions               | 2645 x 1250 x 2580mm                              |
| Weight                   | 800kg                                             |